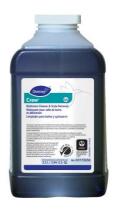

### **Description**

Crew™ Bathroom Cleaner & Scale Remover is a mild acidic based cleaner formulated for regular use to remove and prevent build up of lime, scale and soap scum on porcelain and metal bathroom fixtures, tiles, shower doors and any other washable surfaces.

NOTE: Do not use on natural wood, marble, stone. Test in an inconspicuous area prior to use. Do not store in food processing areas. Always stand on a non-slip surface when in a shower or tub.

| Appearance | Clear dark purple liquid | pH (concentrate)        | 4.38  |
|------------|--------------------------|-------------------------|-------|
| Odour      | Surfactant               | pH (1:18)               | 3.79  |
| Fragrance  | No fragrance added       | Specific gravity @ 20°C | 1.072 |
|            |                          | Dilution                | 1:18  |

The above data is typical of normal production and should not be taken as a specification.

| Product           | Pack size | SKU Code | Availability |
|-------------------|-----------|----------|--------------|
| Crew BCSR J-Fill* | 2 x 2.5L  | 93172650 | AU & NZ      |