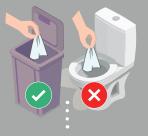

Avoid & prevent **cross-contamination** of surfaces

Non flammable

Compatible with most hard surfaces

Avoid laundering cloths

Eliminates risks of spills & trips

Use biocides safely. Always read the label and product information before use.