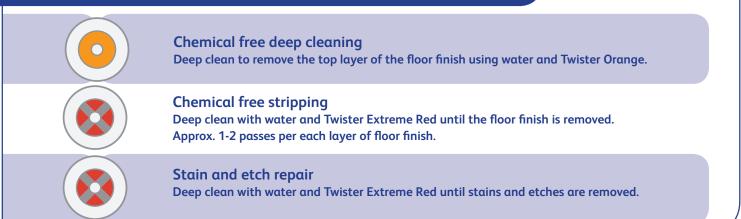

#### Renovation of non-resilient uncoated floors in high traffic areas

#### Renovation of resilient uncoated floors in moderate to high traffic areas

#### Surface preparation Preparation of the floor surface for either renovation or for the application of floor finish