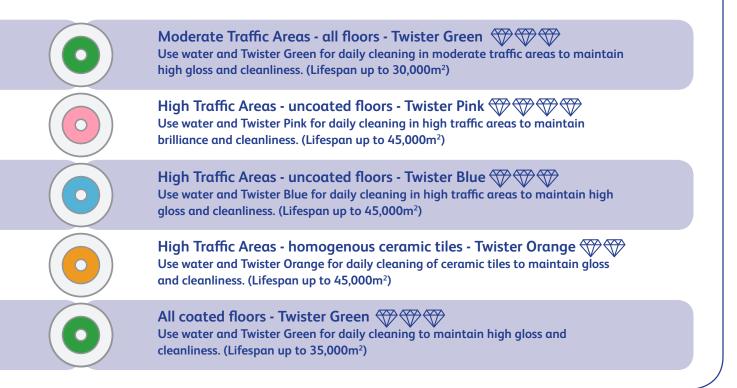

### Chemical free daily cleaning

Maintains gloss and cleanliness of floors in moderate and high traffic areas

## Renovation of coated floors in moderate and high traffic areas