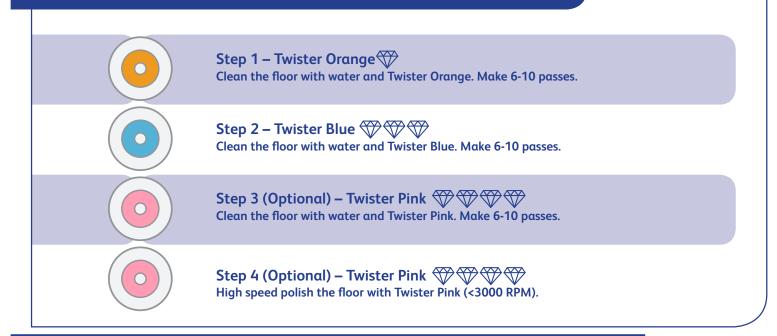

#### Renovation of non-resilient uncoated floors in high traffic areas

#### Renovation of resilient uncoated floors in moderate to high traffic areas

#### Surface preparation Preparation of the floor surface for either renovation or for the application of floor finish