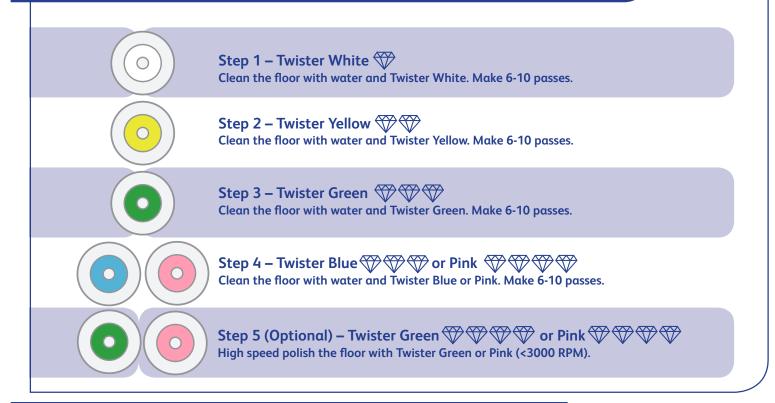

## Renovation of coated floors in moderate and high traffic areas

#### Surface preparation Preparation of the floor surface for either renovation or for the application of floor finish