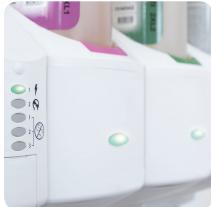

### Simple to use

- Our 2 to 3 component 'plug and play' modular system, clear colour coding and product identification, together with pre-programmed automatic dosing, means fewer errors and reliable, consistent cleaning
- Intuitive, LED problem solving indicators both reduce the need for detailed training and optimise operating time as staff can quickly identify and trouble shoot errors with the washing system