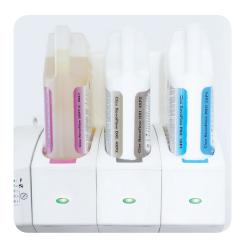

#### Safe in the workplace

- Ergonomic, lightweight packaging provides for safe, easy handling
- Innovative cap lock system prevents product contact, spilling or accidental mixing
- Compact, wall-mounted design moves chemicals off the floor giving you not only a clean and tidy workspace but one free from trip and fall hazards

### Simple to use

- Our 2 to 3 component 'plug and play' modular system, clear colour coding and product identification, together with pre-programmed automatic dosing, means fewer errors and reliable, consistent cleaning
- Intuitive, LED problem solving indicators both reduce the need for detailed training and optimise operating time as staff can quickly identify and trouble shoot errors with the washing system