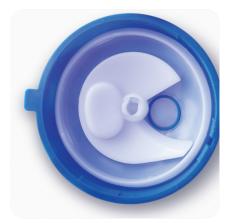

The real beauty of Revoflow is its innovative cap design.

Colour coded to make sure the right chemical is consistently in the right place, it's designed for precision dosing and dispensing of liquids—and for the first time in laundry—powders, so there's no waste and no need to rewash. Plus, every time a new container is fitted you also refresh its dosing accuracy, giving you outstanding results each and every time.