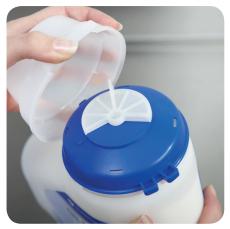

The real beauty of Revoflow is its innovative cap design.

Colour coded to make sure the right chemical is consistently in the right place, it's designed for precision dosing and dispensing of liquids—and for the first time in laundry—powders, so there's no waste and no need to rewash. Plus, every time a new container is fitted you also refresh its dosing accuracy, giving you outstanding results each and every time.

#### Efficient use of resources

- The unique Revoflowcap design combined with the modular offering ensures accurate dosing and dispensing of both powders and liquids, resulting in exactly the right mix of chemicals for your washing
- Super high product concentration, reduced and recyclable packaging minimise environmental impact
- Clax detergents give outstanding results each and every time which removes the need for rewashing