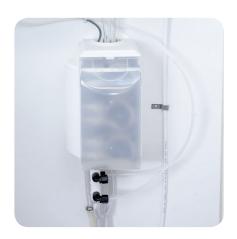

We understand your business and know just how important safety, cleanliness and cost efficiency are to you. With Revoflow you'll find automated precision dosing, no chance of spillages, a compact off the floor design and less need for detailed staff training; this ultimately results in a more efficient work place.

The real beauty of Revoflow is its innovative cap design.

Colour coded to make sure the right chemical is consistently in the right place, it's designed for precision dosing and dispensing of liquids—and for the first time in laundry—powders, so there's no waste and no need to rewash. Plus, every time a new container is fitted you also refresh its dosing accuracy, giving you outstanding results each and every time.

#### Safe in the workplace

- Ergonomic, lightweight packaging provides for safe, easy handling
- Innovative cap lock system prevents product contact, spilling or accidental mixing
- Compact, wall-mounted design moves chemicals off the floor giving you not only a clean and tidy workspace but one free from trip and fall hazards