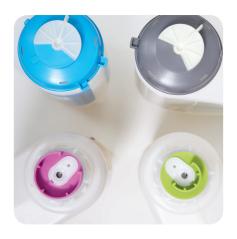

The real beauty of Revoflow is its innovative cap design.

Colour coded to make sure the right chemical is consistently in the right place, it's designed for precision dosing and dispensing of liquids—and for the first time in laundry—powders, so there's no waste and no need to rewash. Plus, every time a new container is fitted you also refresh its dosing accuracy, giving you outstanding results each and every time.

### Simple to use

- Our 2 to 3 component 'plug and play' modular system, clear colour coding and product identification, together with pre-programmed automatic dosing, means fewer errors and reliable, consistent cleaning
- Intuitive, LED problem solving indicators both reduce the need for detailed training and optimise operating time as staff can quickly identify and trouble shoot errors with the washing system

#### Efficient use of resources

- The unique Revoflowcap design combined with the modular offering ensures accurate dosing and dispensing of both powders and liquids, resulting in exactly the right mix of chemicals for your washing
- Super high product concentration, reduced and recyclable packaging minimise environmental impact
- Clax detergents give outstanding results each and every time which removes the need for rewashing