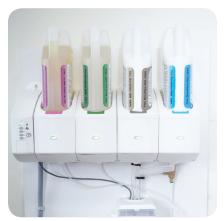

The real beauty of Revoflow is its innovative cap design.

Colour coded to make sure the right chemical is consistently in the right place, it's designed for precision dosing and dispensing of liquids—and for the first time in laundry—powders, so there's no waste and no need to rewash. Plus, every time a new container is fitted you also refresh its dosing accuracy, giving you outstanding results each and every time.

#### Safe in the workplace

- Ergonomic, lightweight packaging provides for safe, easy handling
- Innovative cap lock system prevents product contact, spilling or accidental mixing
- Compact, wall-mounted design moves chemicals off the floor giving you not only a clean and tidy workspace but one free from trip and fall hazards

### Simple to use

- Our 2 to 3 component 'plug and play' modular system, clear colour coding and product identification, together with pre-programmed automatic dosing, means fewer errors and reliable, consistent cleaning
- Intuitive, LED problem solving indicators both reduce the need for detailed training and optimise operating time as staff can quickly identify and trouble shoot errors with the washing system

#### Efficient use of resources

- The unique Revoflowcap design combined with the modular offering ensures accurate dosing and dispensing of both powders and liquids, resulting in exactly the right mix of chemicals for your washing
- Super high product concentration, reduced and recyclable packaging minimise environmental impact
- Clax detergents give outstanding results each and every time which removes the need for rewashing