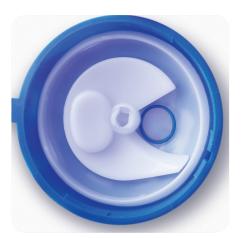

The real beauty of Revoflow is its innovative cap design.

Colour coded to make sure the right chemical is consistently in the right place, it's designed for precision dosing and dispensing of liquids—and for the first time in laundry—powders, so there's no waste and no need to rewash. Plus, every time a new container is fitted you also refresh its dosing accuracy, giving you outstanding results each and every time.