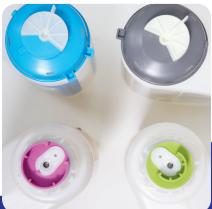

The real beauty of Revoflow is its innovative cap design.

Colour coded to make sure the right chemical is consistently in the right place, it's designed for precision dosing and dispensing of liquids—and for the first time in laundry—powders, so there's no waste and no need to rewash. Plus, every time a new container is fitted you also refresh its dosing accuracy, giving you outstanding results each and every time.

### Simple to use

- Our 2 to 3 component 'plug and play' modular system, clear colour coding and product identification, together with pre-programmed automatic dosing, means fewer errors and reliable, consistent cleaning
- Intuitive, LED problem solving indicators both reduce the need for detailed training and optimise operating time as staff can quickly identify and trouble shoot errors with the washing system