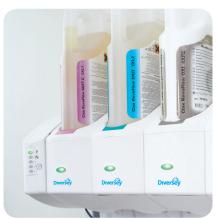

The real beauty of Revoflow is its innovative cap design.

Colour coded to make sure the right chemical is consistently in the right place, it's designed for precision dosing and dispensing of liquids—and for the first time in laundry—powders, so there's no waste and no need to rewash. Plus, every time a new container is fitted you also refresh its dosing accuracy, giving you outstanding results each and every time.

Combine Revoflow with Diversey advanced  $Clax^{\circ}$  cleaning products, and you can be sure of perfect laundry...time after time.