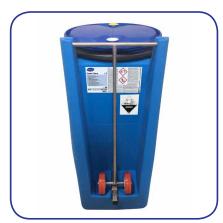

#### Safety in use and storage:

- Built in suction pipe
- Safety labeling clearly visible on the drum.
- Integrated spill containment
- Very robust packaging
- Can be placed anywhere
- No exposure to chemicals

#### Ergonomic handling:

- Integrated handle and wheel system makes it very maneuverable
- Can also be used with forklift or pallet lifter
- Avoids labour related health problems