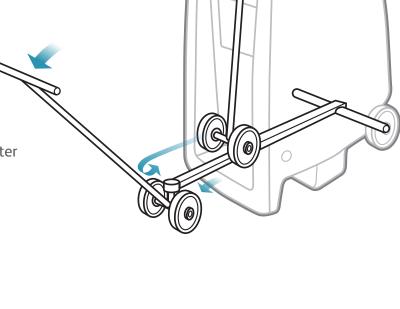

#### Ergonomic handling:

- Integrated handle and wheel system makes it very maneuverable
- Can also be used with forklift or pallet lifter
- Avoids labour related health problems