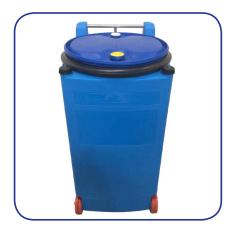

## A clean, safe working environment for your staff

SafePack XL provides integrated spill containment for maximal user safety. The 200L container is designed to be easy maneuvrable. The special base construction makes transportation with a forklift truck or pallet lifter a simple operation.

#### Ergonomic handling:

- Integrated handle and wheel system makes it very maneuverable
- Can also be used with forklift or pallet lifter
- Avoids labour related health problems