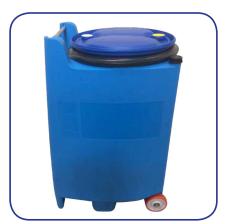

## A clean, safe working environment for your staff

SafePack XL provides integrated spill containment for maximal user safety. The 200L container is designed to be easy maneuvrable. The special base construction makes transportation with a forklift truck or pallet lifter a simple operation.

#### Ergonomic handling:

- Integrated handle and wheel system makes it very maneuverable
- Can also be used with forklift or pallet lifter
- Avoids labour related health problems