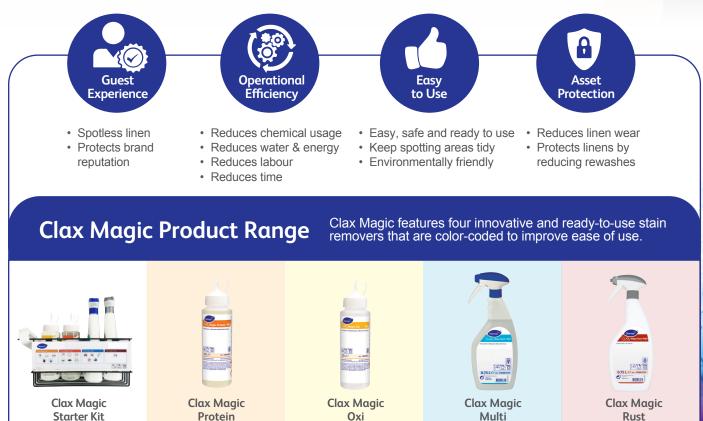

Designed to Disappear

Guest Experience

A complete stain removal solution

## CLAX<sup>®</sup>/Magic

Designed to Disappear

Clax Magic, a complete stain removal solution, is designed to effectively remove tough stains and heavy soil from linens. Pre-treatment of linens with Clax Magic offers several benefits to customers.

Pack Size • 4-in-1 with brush 4 x 500 ml 4 x 500 ml 6 x 750 ml 6 x 750 ml Optional with wall rack (sold separately) Suitable for Ideal for customers protein stains such bleachable stains stains such as metal stains such to start Clax Magic. as food, blood and such as coffee. cosmetic, ink, carbon as iron and rust. medicine. fruits, red wine and others. and soft drinks.